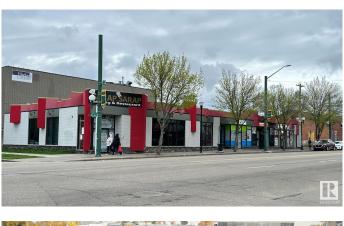

### \$1,800,000

0 Bedroom, 0.00 Bathroom, Retail on 0.00 Acres

Central Mcdougall, Edmonton, AB

2 Blocks From ROGERS PLACE Arena! Enjoy the peace of mind of a fully leased property with a stable income stream. Well-established tenants ensure consistent rental income. The building's convenient access to Edmonton's Core, Kingsway Garden Mall, Royal Alex Hospital, Grant McEwan University, and NAIT guarantees high foot traffic and excellent visibility for your tenants. This translates to long-term success for your investment. For the real Long term, see the aerial photos, where a taller building would have an amazing cityscape view\*