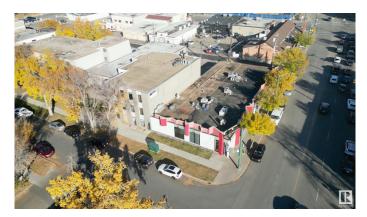

### \$1,800,000

0 Bedroom, 0.00 Bathroom, Retail on 0.00 Acres

Central Mcdougall, Edmonton, AB

2 Blocks From ROGERS PLACE Arena! Enjoy the peace of mind of a fully leased property with a stable income stream. Well-established tenants ensure consistent rental income. The building's convenient access to Edmonton's Core, Kingsway Garden Mall, Royal Alex Hospital, Grant McEwan University, and NAIT guarantees high foot traffic and excellent visibility for your tenants. This translates to long-term success for your investment. For the real Long term, see the aerial photos, where a taller building would have an amazing cityscape view\*