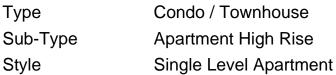

### \$368,900

2 Bedroom, 2.00 Bathroom, 746 sqft Condo / Townhouse on 0.00 Acres

Downtown (Edmonton), Edmonton, AB

Amazing views of the city, overlooking Rogers Place, live where the action is. 2 bedrooms, 2 baths, granite counters, rich wood cabinets, new luxury vinyl flooring, brand new stove, stainless steel appliances, floor to ceiling windows, main bedroom w/ensuite bathroom, freshly painted, private balcony w/ bbq included, ready for quick possession. restaurants, shops, nightlife, social room and rooftop deck,, gym w/hot tub, close to City Market by Loblaws and Ice District Plaza. Cheer on the Oilers from your balcony

#### **Essential Information**

E4411914 MLS®# Price \$368,900

2 Bedrooms 2.00 **Bathrooms Full Baths** 2

Square Footage 746

Acres 0.00 Year Built 2016

Sub-Type Apartment High Rise

Status Active

#### Interior

Interior Features ensuite bathroom

Appliances Air Conditioning-Central, Dishwasher-Built-In, Microwave Hood Fan,

Refrigerator, Stacked Washer/Dryer, Stove-Countertop Electric

Heating Heat Pump, Natural Gas