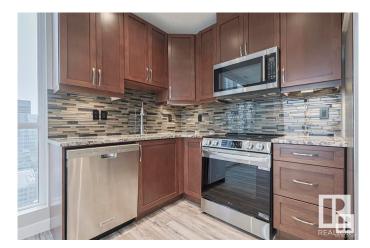

### \$368,900

2 Bedroom, 2.00 Bathroom, 746 sqft Condo / Townhouse on 0.00 Acres

Downtown (Edmonton), Edmonton, AB

Amazing views of the city, overlooking Rogers Place, live where the action is. 2 bedrooms, 2 baths, granite counters, rich wood cabinets, new luxury vinyl flooring, brand new stove, stainless steel appliances, floor to ceiling windows, main bedroom w/ensuite bathroom, freshly painted, private balcony w/ bbq included, ready for quick possession. restaurants, shops, nightlife, social room and rooftop deck,, gym w/hot tub, close to City Market by Loblaws and Ice District Plaza. Cheer on the Oilers from your balcony

#### **Essential Information**

E4411914 MLS®# Price \$368,900

2 Bedrooms 2.00 **Bathrooms Full Baths** 2

Square Footage 746

Acres 0.00 Year Built 2016

Sub-Type Apartment High Rise

Status Active

#### Interior

Interior Features ensuite bathroom

Appliances Air Conditioning-Central, Dishwasher-Built-In, Microwave Hood Fan,

Refrigerator, Stacked Washer/Dryer, Stove-Countertop Electric

Heating Heat Pump, Natural Gas