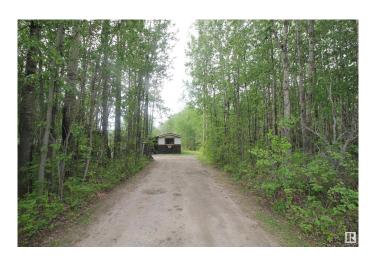

## \$217,000

2 Bedroom, 0.00 Bathroom, 1,112 sqft Rural on 3.31 Acres

Greentree Estates, Rural Lac Ste. Anne County, AB

3.31 acres with 2 garages. Seller has sold old mobile and will be removed in spring 2025. ALL UTILITY services are on site....cost 25,000!!

### **Exterior**

Exterior Features Fenced, Treed Lot