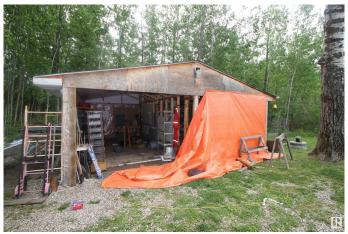

## \$217,000

2 Bedroom, 0.00 Bathroom, 1,112 sqft Rural on 3.31 Acres

Greentree Estates, Rural Lac Ste. Anne County, AB

3.31 acres with 2 garages. Seller has sold old mobile and will be removed in spring 2025. ALL UTILITY services are on site....cost 25,000!!