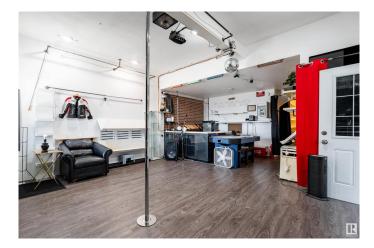

## \$675,000

0 Bedroom, 0.00 Bathroom, Retail on 0.00 Acres

Belvedere, Edmonton, AB

Welcome to an exceptional turnkey building offering unparalleled opportunities for business and living. Previously a launching pad for successful ventures, including one now expanding nationally, this property boasts CB2 rezoning for redevelopment potential. Lease out this fully equipped space, providing both business and residential accommodation, setting it apart from the rest. Low taxes and utilities add value, while its versatile layout suits events, meetings, art galleries, and pop-up shops. This is rare opportunity in a high traffic area in the middle of multi-million revitalization making it a prime investment opportunity.