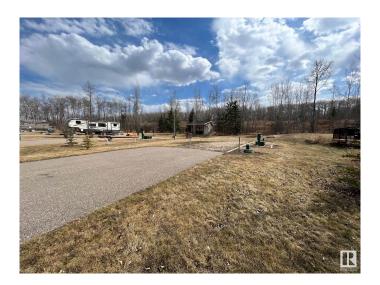

## \$109,900

0 Bedroom, 0.00 Bathroom, Rural on 0.13 Acres

Wood Creek Resort, Rural Bonnyville M.D., AB

Great opportunity to have an RV lot in the Wood Creek Resort located lakefront on Moose Lake! It features a 750 gallon cistern and 750 gallon holding tank, double paved parking pad for your vehicles and gravel parking pad for your Camper, Motorhome or RV! Serviced with 100 amp power. The Wood Creek resort is one of a kind with all the amenities; playground, walking trails, boat and swim piers, paved roads, gated entrance. Live the lake lifestyle this summer!

### **Exterior**

Exterior Features Backs Onto Park/Trees, Beach Access, Boating, Flat Site, Gated

Community, Lake Access Property, Lake View, Level Land, Recreation

Use