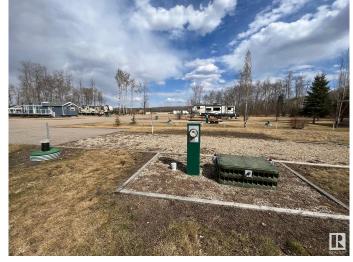

## \$109,900

0 Bedroom, 0.00 Bathroom, Rural on 0.13 Acres

Wood Creek Resort, Rural Bonnyville M.D., AB

Great opportunity to have an RV lot in the Wood Creek Resort located lakefront on Moose Lake! It features a 750 gallon cistern and 750 gallon holding tank, double paved parking pad for your vehicles and gravel parking pad for your Camper, Motorhome or RV! Serviced with 100 amp power. The Wood Creek resort is one of a kind with all the amenities; playground, walking trails, boat and swim piers, paved roads, gated entrance. Live the lake lifestyle this summer!