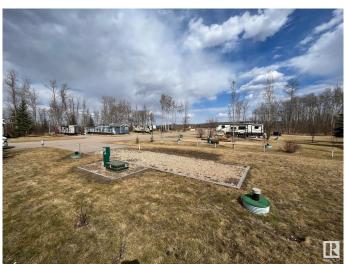

## \$109,900

0 Bedroom, 0.00 Bathroom, Rural on 0.13 Acres

Wood Creek Resort, Rural Bonnyville M.D., AB

Great opportunity to have an RV lot in the Wood Creek Resort located lakefront on Moose Lake! It features a 750 gallon cistern and 750 gallon holding tank, double paved parking pad for your vehicles and gravel parking pad for your Camper, Motorhome or RV! Serviced with 100 amp power. The Wood Creek resort is one of a kind with all the amenities; playground, walking trails, boat and swim piers, paved roads, gated entrance. Live the lake lifestyle this summer!