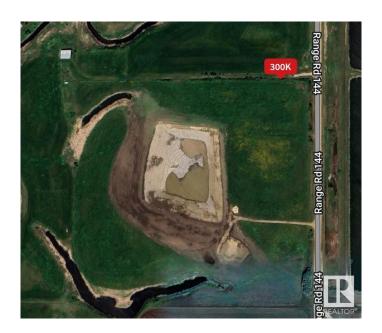

## \$300,000

0 Bedroom, 0.00 Bathroom, Rural on 39.51 Acres

None, Rural Minburn County, AB

Bordering the town of Vegreville on county of Minburn land. Total of 39.5 acres of prime land ready for developement. MASSIVE dugout.