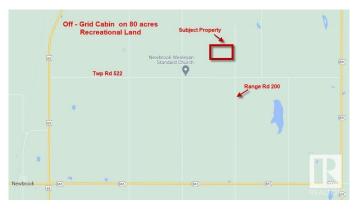

### \$264,000

0 Bedroom, 0.00 Bathroom, Rural on 79.82 Acres

None, Rural Thorhild County, AB

80 ACRES RECREATIONAL Land in a secluded location on a dead end road, just northeast of Newbrook. GREAT HUNTING WITH OFF GRID CABIN!! Property boasts partial fencing, combination of open land and trees. Newer built 12x 24 log cabin that comes with the land. The cabin is cozy and there is a woodstove for heat. Nicely decorated with modern colours, wood accents and a loft bedroom. OFF-GRID definition here means there is no gas service, power, water or septic service. There are 2 circuits wired in to the cabin for lights and plugs which one could use with a generator and batteries. Bring in your own water tank to take advantage of the shower and sinks in the cabin, with gray water straight discharge. There is a water dug out on the property, which could be utilized for water access. There is lots of wildlife and plenty of opportunities for hunting and fishing, quading, snow shoeing, and hiking in the area. Great get away property close to Long Lake.

# **Community Information**

| Address     | 62216 Range Road 200  |
|-------------|-----------------------|
| Area        | Rural Thorhild County |
| Subdivision | None                  |
| City        | Rural Thorhild County |
| County      | ALBERTA               |
| Province    | AB                    |
| Postal Code | T0A 2P0               |