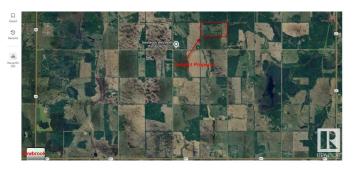

### \$264,000

0 Bedroom, 0.00 Bathroom, Rural on 79.82 Acres

None, Rural Thorhild County, AB

80 ACRES RECREATIONAL Land in a secluded location on a dead end road, just northeast of Newbrook. GREAT HUNTING WITH OFF GRID CABIN!! Property boasts partial fencing, combination of open land and trees. Newer built 12x 24 log cabin that comes with the land. The cabin is cozy and there is a woodstove for heat. Nicely decorated with modern colours, wood accents and a loft bedroom. OFF-GRID definition here means there is no gas service, power, water or septic service. There are 2 circuits wired in to the cabin for lights and plugs which one could use with a generator and batteries. Bring in your own water tank to take advantage of the shower and sinks in the cabin, with gray water straight discharge. There is a water dug out on the property, which could be utilized for water access. There is lots of wildlife and plenty of opportunities for hunting and fishing, quading, snow shoeing, and hiking in the area. Great get away property close to Long Lake.

# **Community Information**

| Address     | 62216 Range Road 200  |
|-------------|-----------------------|
| Area        | Rural Thorhild County |
| Subdivision | None                  |
| City        | Rural Thorhild County |
| County      | ALBERTA               |
| Province    | AB                    |
| Postal Code | T0A 2P0               |