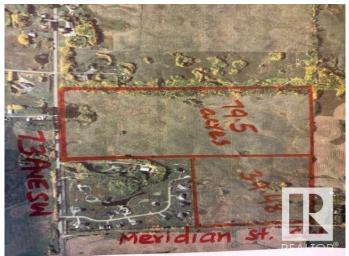

### \$2,703,000

0 Bedroom, 0.00 Bathroom, Single Family on 79.50 Acres

Edmonton South East, Edmonton, AB

Amazing parcel of land 79.5 acres located at 510 73 Ave SW (on TWPR510 between 17 street SW & Meridian St SW) in City of Edmonton. Excellent piece of land scheduled to be developed as URBAN RESIDENTIAL DEVELOPMENTS in southeast area of city of Edmonton. In the meantime, build your dream homes for your country living in Edmonton. Fantastic location situated only minutes from Eagle Rock Golf Course and Coloniale Golf Course of Beaumont.

### Exterior

Exterior Features Fenced, Golf Nearby, Schools, See Remarks Lot Description 321,714.55 m2