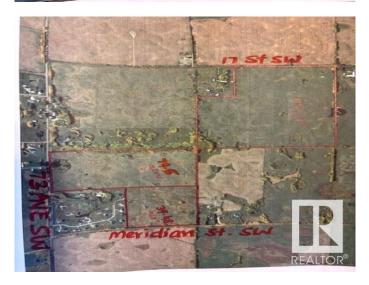

### \$2,703,000

0 Bedroom, 0.00 Bathroom, Single Family on 79.50 Acres

Edmonton South East, Edmonton, AB

Amazing parcel of land 79.5 acres located at 510 73 Ave SW (on TWPR510 between 17 street SW & Meridian St SW) in City of Edmonton. Excellent piece of land scheduled to be developed as URBAN RESIDENTIAL DEVELOPMENTS in southeast area of city of Edmonton. In the meantime, build your dream homes for your country living in Edmonton. Fantastic location situated only minutes from Eagle Rock Golf Course and Coloniale Golf Course of Beaumont.

### Exterior

Exterior Features Fenced, Golf Nearby, Schools, See Remarks Lot Description 321,714.55 m2