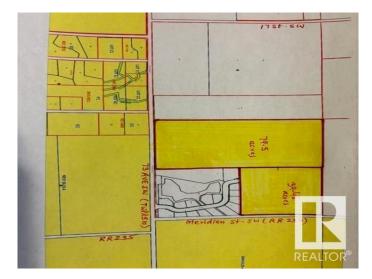

### \$2,703,000

0 Bedroom, 0.00 Bathroom, Single Family on 79.50 Acres

Edmonton South East, Edmonton, AB

Amazing parcel of land 79.5 acres located at 510 73 Ave SW (on TWPR510 between 17 street SW & Meridian St SW) in City of Edmonton. Excellent piece of land scheduled to be developed as URBAN RESIDENTIAL DEVELOPMENTS in southeast area of city of Edmonton. In the meantime, build your dream homes for your country living in Edmonton. Fantastic location situated only minutes from Eagle Rock Golf Course and Coloniale Golf Course of Beaumont.

### Exterior

Exterior Features Fenced, Golf Nearby, Schools, See Remarks Lot Description 321,714.55 m2