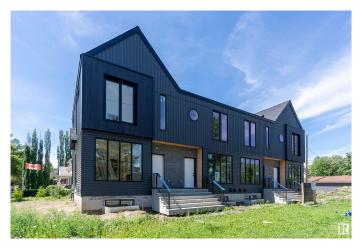

## \$2,699,000

3 Bedroom, 3.50 Bathroom, 4,265 sqft Single Family on 0.00 Acres

Bonnie Doon, Edmonton, AB

Discover exceptional investment opportunity with this beautifully designed 4-plex with legal basement suites by House of Modernity. This property has a projected rental income of \$187,000 annually. Ideally situated in a prime location, this property features four legal suites, each with 9 ft ceilings, a sophisticated 2-bedroom, 2-bathroom ensuite layout perfect for working professionals. The design accommodates individual needs while providing a separate entrance for the legal basement suite, enhancing privacy and rental flexibility. The large basement includes a bedroom and a cozy living area, ideal for additional sleeping arrangements, all highlighted by vaulted ceilings, high-end finishes, and a designer lighting package.

#### **Exterior**

Exterior Wood, Vinyl

Exterior Features Corner Lot, Playground Nearby, Public Swimming Pool, Public

Transportation, Schools, Shopping Nearby

Roof Asphalt Shingles

Construction Wood, Vinyl

Foundation Concrete Perimeter