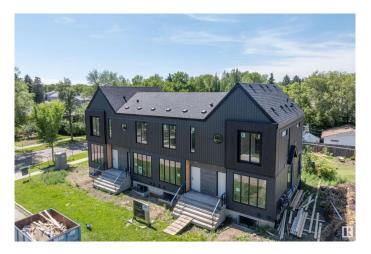

## \$2,699,000

3 Bedroom, 3.50 Bathroom, 4,265 sqft Single Family on 0.00 Acres

Bonnie Doon, Edmonton, AB

Discover exceptional investment opportunity with this beautifully designed 4-plex with legal basement suites by House of Modernity. This property has a projected rental income of \$187,000 annually. Ideally situated in a prime location, this property features four legal suites, each with 9 ft ceilings, a sophisticated 2-bedroom, 2-bathroom ensuite layout perfect for working professionals. The design accommodates individual needs while providing a separate entrance for the legal basement suite, enhancing privacy and rental flexibility. The large basement includes a bedroom and a cozy living area, ideal for additional sleeping arrangements, all highlighted by vaulted ceilings, high-end finishes, and a designer lighting package.

#### **Exterior**

Exterior Wood, Vinyl

Exterior Features Corner Lot, Playground Nearby, Public Swimming Pool, Public

Transportation, Schools, Shopping Nearby

Roof Asphalt Shingles

Construction Wood, Vinyl

Foundation Concrete Perimeter