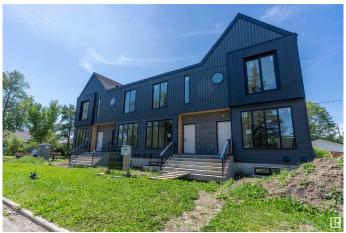

## \$2,699,000

3 Bedroom, 3.50 Bathroom, 4,265 sqft Single Family on 0.00 Acres

Bonnie Doon, Edmonton, AB

Discover exceptional investment opportunity with this beautifully designed 4-plex with legal basement suites by House of Modernity. This property has a projected rental income of \$187,000 annually. Ideally situated in a prime location, this property features four legal suites, each with 9 ft ceilings, a sophisticated 2-bedroom, 2-bathroom ensuite layout perfect for working professionals. The design accommodates individual needs while providing a separate entrance for the legal basement suite, enhancing privacy and rental flexibility. The large basement includes a bedroom and a cozy living area, ideal for additional sleeping arrangements, all highlighted by vaulted ceilings, high-end finishes, and a designer lighting package.

#### **Exterior**

Exterior Wood, Vinyl

Exterior Features Corner Lot, Playground Nearby, Public Swimming Pool, Public

Transportation, Schools, Shopping Nearby

Roof Asphalt Shingles

Construction Wood, Vinyl

Foundation Concrete Perimeter