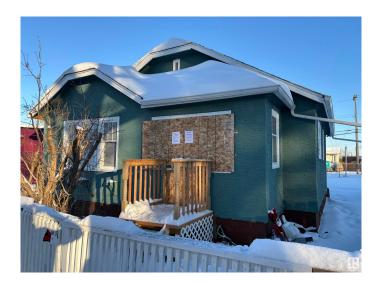

# \$219,900 - 11741 84 Street, Edmonton

MLS® #E4416578

### \$219,900

2 Bedroom, 1.00 Bathroom, 772 sqft Single Family on 0.00 Acres

Parkdale (Edmonton), Edmonton, AB

Discover the endless possibilities with this expansive MIXED-USE zoned parcel in the vibrant PARKDALE neighborhood. Located just steps from the lively 118th Avenue, this area is a dynamic hub of culture and community. Experience the charm of bustling cafes, trendy boutiques, vibrant street performances, and fresh markets; all contributing to the energy of this sought-after location. With excellent infill potential, this property is ideal for visionary developers or investors. Please note, the property is being sold AS IS for land value only, as the existing home is not suitable for habitation. The lot measures 33 feet wide by 120 feet deep, and utilities have already been disconnected, making it ready for your next project.

Year Built 1908

Type Single Family

Sub-Type Detached Single Family

Style Bungalow

Status Active

## **Exterior**

Exterior Wood, Stucco

Exterior Features Back Lane, Public Transportation, See Remarks

Roof Asphalt Shingles

Construction Wood, Stucco

Foundation Block, Concrete Perimeter