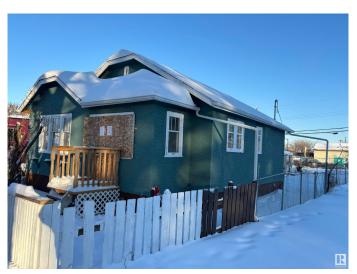

# \$219,900 - 11741 84 Street, Edmonton

MLS® #E4416578

### \$219,900

2 Bedroom, 1.00 Bathroom, 772 sqft Single Family on 0.00 Acres

Parkdale (Edmonton), Edmonton, AB

Discover the endless possibilities with this expansive MIXED-USE zoned parcel in the vibrant PARKDALE neighborhood. Located just steps from the lively 118th Avenue, this area is a dynamic hub of culture and community. Experience the charm of bustling cafes, trendy boutiques, vibrant street performances, and fresh markets; all contributing to the energy of this sought-after location. With excellent infill potential, this property is ideal for visionary developers or investors. Please note, the property is being sold AS IS for land value only, as the existing home is not suitable for habitation. The lot measures 33 feet wide by 120 feet deep, and utilities have already been disconnected, making it ready for your next project.

Year Built 1908

Type Single Family

Sub-Type Detached Single Family

Style Bungalow

Status Active

## **Exterior**

Exterior Wood, Stucco

Exterior Features Back Lane, Public Transportation, See Remarks

Roof Asphalt Shingles

Construction Wood, Stucco

Foundation Block, Concrete Perimeter