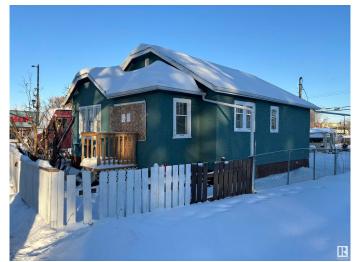

# \$219,900 - 11741 84 Street, Edmonton

MLS® #E4416578

### \$219,900

2 Bedroom, 1.00 Bathroom, 772 sqft Single Family on 0.00 Acres

Parkdale (Edmonton), Edmonton, AB

Discover the endless possibilities with this expansive MIXED-USE zoned parcel in the vibrant PARKDALE neighborhood. Located just steps from the lively 118th Avenue, this area is a dynamic hub of culture and community. Experience the charm of bustling cafes, trendy boutiques, vibrant street performances, and fresh markets; all contributing to the energy of this sought-after location. With excellent infill potential, this property is ideal for visionary developers or investors. Please note, the property is being sold AS IS for land value only, as the existing home is not suitable for habitation. The lot measures 33 feet wide by 120 feet deep, and utilities have already been disconnected, making it ready for your next project.

Year Built 1908

Type Single Family

Sub-Type Detached Single Family

Style Bungalow

Status Active

## **Exterior**

Exterior Wood, Stucco

Exterior Features Back Lane, Public Transportation, See Remarks

Roof Asphalt Shingles

Construction Wood, Stucco

Foundation Block, Concrete Perimeter