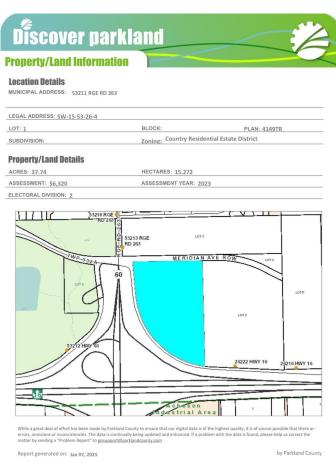

# \$15,000,000 - 53211 Rr263, Rural Parkland County

MLS® #E4417639

### \$15,000,000

0 Bedroom, 0.00 Bathroom, Land Commercial on 0.00 Acres

Acheson Business Park, Rural Parkland County, AB

40 acres Highway Commercial for Sale. Seller may finance up to 75% of gross sale price to qualified buyer there is income from leasing the land

## **Community Information**

Address 53211 Rr263

Area Rural Parkland County

Subdivision Acheson Business Park

City Rural Parkland County

County ALBERTA

Province AB

Postal Code T7Z 1R1