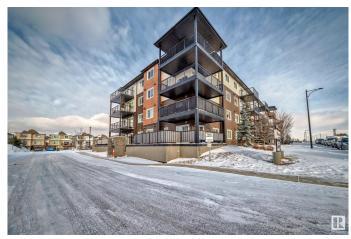

## \$238,000

2 Bedroom, 2.00 Bathroom, 1,021 sqft Condo / Townhouse on 0.00 Acres

Charlesworth, Edmonton, AB

Welcome to Elements at Willohaven! Built in 2018, this spacious main floor condo offers 2 bedrooms and 2 bathrooms, plus two parking spacesâ€"an underground heated spot and one surface parking space for added convenience. The master bedroom features a walk-through closet and a 4-piece ensuite. The kitchen boasts a bar-style countertop and includes four appliances. Additional storage is provided by a pantry, linen closet, and stackable washer/dryer. Ideally located near all amenities, this home provides a comfortable and practical living experience.

### **Exterior**

Exterior Wood, Stone, Vinyl

Exterior Features Airport Nearby, Golf Nearby, Landscaped, Low Maintenance Landscape,

Playground Nearby, Schools, Shopping Nearby

Roof Asphalt Shingles
Construction Wood, Stone, Vinyl
Foundation Concrete Perimeter