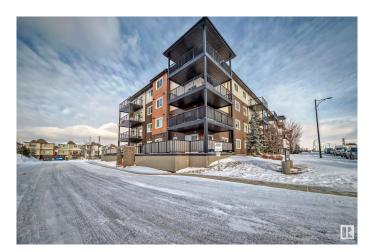

## \$238,000

2 Bedroom, 2.00 Bathroom, 1,021 sqft Condo / Townhouse on 0.00 Acres

Charlesworth, Edmonton, AB

Welcome to Elements at Willohaven! Built in 2018, this spacious main floor condo offers 2 bedrooms and 2 bathrooms, plus two parking spacesâ€"an underground heated spot and one surface parking space for added convenience. The master bedroom features a walk-through closet and a 4-piece ensuite. The kitchen boasts a bar-style countertop and includes four appliances. Additional storage is provided by a pantry, linen closet, and stackable washer/dryer. Ideally located near all amenities, this home provides a comfortable and practical living experience.

Year Built 2018

Type Condo / Townhouse

Sub-Type Lowrise Apartment

Style Single Level Apartment

Status Active

### **Exterior**

Exterior Wood, Stone, Vinyl

Exterior Features Airport Nearby, Golf Nearby, Landscaped, Low Maintenance Landscape,

Playground Nearby, Schools, Shopping Nearby

Roof Asphalt Shingles
Construction Wood, Stone, Vinyl
Foundation Concrete Perimeter