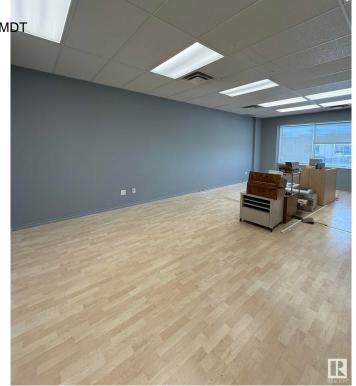

#### \$885,000

0 Bedroom, 0.00 Bathroom, Office on 0.00 Acres

Roper Industrial, Edmonton, AB

Prime commercial space available in South East Edmonton's "Bridge Water Business Park," ideally located on Roper Road between 75 St and 50 St, with easy access to Whitemud Freeway, public transit, and backing onto the scenic Mill Creek Ravine. This versatile property is zoned for multiple uses, including childcare, offices, schools, retail, and more. It features two floors with separate washrooms and kitchen areas on each level, ample parking, and excellent visibilityâ€"perfect for establishing or expanding your business in a highly accessible and desirable location.