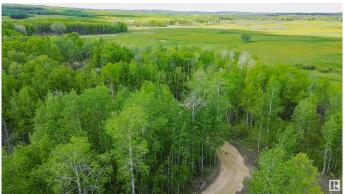

## \$175,000

0 Bedroom, 0.00 Bathroom, Rural on 5.00 Acres

None, Rural Lac Ste. Anne County, AB

Looking for a private retreat to unplug and unwind? This secluded 5 acres of treed land is the perfect get away. Graveled drive way to multiple nice, level building sites on the land to build your dream year round retreat. Or pull in RVs, 5 wheels or set up tents to make amazing memories w/ friends & family for the weekends, summers and holidays. There is currently a new, 2023 built, fully insulated, 12 x 22 cabin on skids, that can be moved anywhere & 2 sheds on the property. The cabin is awaiting your personal finishes, wired for power, insulated & has baseboard heating ready for electrical hook up. There is a cozy sleeping loft in the cabin as well as compostable toilet & ceiling fan. Land is partially fenced. Power & electricity on the edge of property. Private access road. Nature reserve & Lake Arnault 1 quarter SE. Quick access to Isle Lake, Seba Beach, wabamun & AB Beach. All amenities in Cherhill, Sangudo, Entwistle, Evansburg, Darwell, Seba Beach & Wabamun. Make memories!