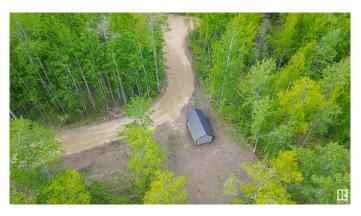

## \$175,000

0 Bedroom, 0.00 Bathroom, Rural on 5.00 Acres

None, Rural Lac Ste. Anne County, AB

Looking for a private retreat to unplug and unwind? This secluded 5 acres of treed land is the perfect get away. Graveled drive way to multiple nice, level building sites on the land to build your dream year round retreat. Or pull in RVs, 5 wheels or set up tents to make amazing memories w/ friends & family for the weekends, summers and holidays. There is currently a new, 2023 built, fully insulated, 12 x 22 cabin on skids, that can be moved anywhere & 2 sheds on the property. The cabin is awaiting your personal finishes, wired for power, insulated & has baseboard heating ready for electrical hook up. There is a cozy sleeping loft in the cabin as well as compostable toilet & ceiling fan. Land is partially fenced. Power & electricity on the edge of property. Private access road. Nature reserve & Lake Arnault 1 quarter SE. Quick access to Isle Lake, Seba Beach, wabamun & AB Beach. All amenities in Cherhill, Sangudo, Entwistle, Evansburg, Darwell, Seba Beach & Wabamun. Make memories!

Built in 2023