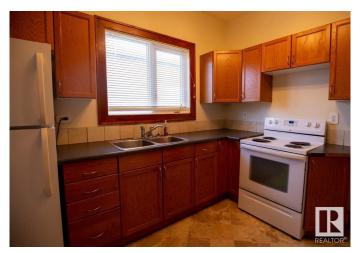

#### Interior

Interior Features ensuite bathroom

Appliances Dryer, Stove-Electric, Washer, Refrigerators-Two

Heating Forced Air-1, Natural Gas

Stories 2

Has Basement Yes

Basement Full, Finished