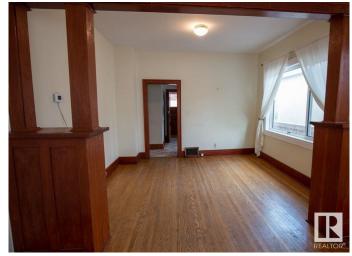

#### Interior

Interior Features ensuite bathroom

Appliances Dryer, Stove-Electric, Washer, Refrigerators-Two

Heating Forced Air-1, Natural Gas

Stories 2

Has Basement Yes

Basement Full, Finished