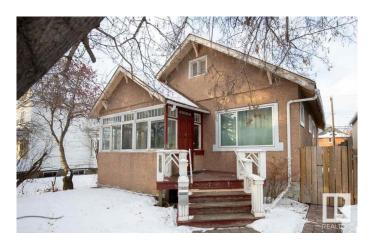

# \$488,000 - 10448 84 Avenue, Edmonton

MLS® #E4420846

# \$488,000

4 Bedroom, 3.00 Bathroom, 988 sqft Single Family on 0.00 Acres

Strathcona, Edmonton, AB

Investors Alert, Just Blocks from Whyte Avenue and Walking distance to University of Alberta and River valley. House have 3 bedrooms 3 Full Washrooms. Great as Rental property and Redevelopment Potential.

Built in 1927

Type Single Family

Sub-Type Detached Single Family

Style Raised Bungalow

Status Active

### **Exterior**

Exterior Wood, Stucco

Exterior Features Back Lane

Roof Asphalt Shingles

Construction Wood, Stucco

Foundation Concrete Perimeter