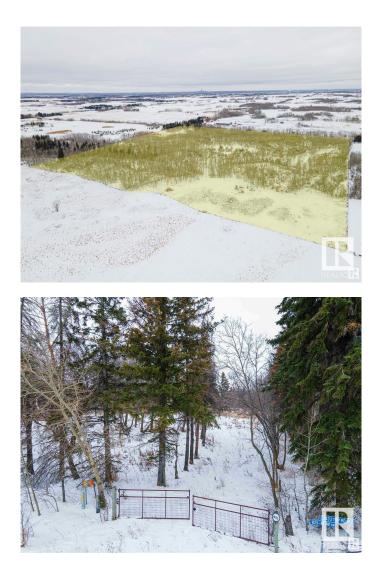

#### \$1,800,000

0 Bedroom, 0.00 Bathroom, Single Family on 0.00 Acres

Edmonton South East, Edmonton, AB

39.12 ACRES : ONCE-IN-A-LIFETIME CHANCE TO OWN A SPACIOUS AND VERSATILE PROPERTY WITHIN CITY LIMITS. Endless Possibilities Await Seize this incredible opportunity to own 39.12 acres of beautifully treed land in South Edmonton! Conveniently located between Edmonton and Beaumont, this expansive property offers the perfect blend of privacy, nature, and future potential. Whether you envision a secluded weekend retreat, a private estate, or a strategic investment for future development, this property delivers. Situated along 41 Avenue between 17 Street and Meridian Street, the location is ideal as Edmonton continues its rapid expansion.Whether you're looking to build your dream estate, establish a getaway surrounded by nature, or explore development opportunities in a high-growth area, this is a must-see! Don't miss your chance to own a piece of Edmonton's future. With its prime location, natural beauty, and unlimited potential, this is an opportunity you don't want to miss! A definite must-see!