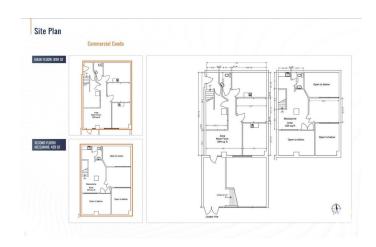

### \$545,000

0 Bedroom, 0.00 Bathroom, Retail on 0.00 Acres

Downtown (Edmonton), Edmonton, AB

Visit the Listing Brokerage (and/or listing REALTOR®) website to obtain additional information. Cambridge Lofts Commercial Condo is an exceptional property located on Jasper Avenue, one of Edmonton's most prominent and bustling streets, offering high visibility and easy access to key amenities. Situated in the heart of the downtown core and surrounded by office buildings, retail spaces, and residential developments, this location benefits from a steady flow of pedestrian traffic and a vibrant entertainment district.