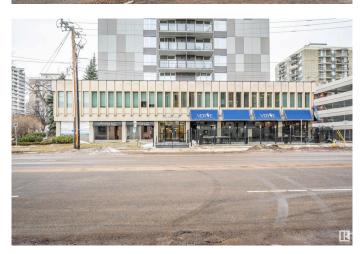

# \$170,000 - 101 11520 100 Avenue, Edmonton

MLS® #E4422674

#### \$170,000

0 Bedroom, 0.00 Bathroom, Office on 0.00 Acres

Wîhkwêntôwin, Edmonton, AB

Amazing 995 Sq ft Main Floor Business Condo Zoned DC1 in Academy Place Located Across the Street from the River Valley and Le Marchand Mansion. Well designed unit would easily fit an Office, Health Related Fields or any Other Business. Only unit with its own 2 piece bath, 2 parking stalls (leased) and lots of additional parking in the lot next door. High Visible Signage off of 100 Ave and 116 Street.