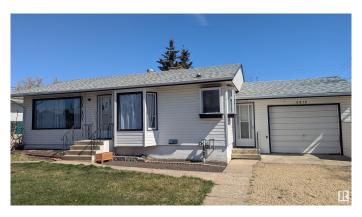

# \$255,900 - 5014 45b Avenue, Vegreville

MLS® #E4422688

#### \$255.900

5 Bedroom, 2.00 Bathroom, 1,084 sqft Single Family on 0.00 Acres

Vegreville, Vegreville, AB

South side five bedroom bungalow nestled into one of the quietest neighborhoods in town. Updates in recent years with shingles, siding, deck, paint, flooring and 2nd kitchen. Primary bedroom has patio door onto the two tiered deck into the fully fenced and tree yard. Basement has a HUGE bedroom with a 2nd kitchen and jack-n-jill 3 piece ensuite. Single attached garage, back and side alley access. Walking distance to schools and amenities. Located in Vegrevile 45 minutes east of Sherwood Park on HWY 16.