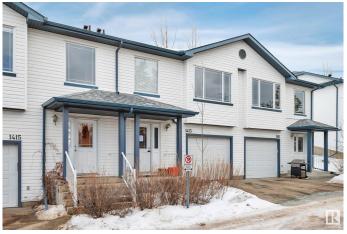

### \$240,000

2 Bedroom, 2.50 Bathroom, 1,492 sqft Condo / Townhouse on 0.00 Acres

Canon Ridge, Edmonton, AB

This well-located townhouse on Hermitage Road offers a great opportunity for first-time buyers and investors alike. Just minutes from the river valley, it provides easy access to walking trails, dog parks, and biking paths, making it perfect for those who love the outdoors. Inside, the open-to-above entrance creates a bright and airy feel. The kitchen serves as the centerpiece of the home, offering plenty of cabinetry and a spacious dining area. The primary bedroom includes a walk-through ensuite leading to a well-organized walk-in closet for added convenience. Additional features include a single attached garage with extra driveway parking and excellent access to Yellowhead Trail and Anthony Henday Drive for a quick commute anywhere in the city. Don't miss out on this fantastic opportunity!