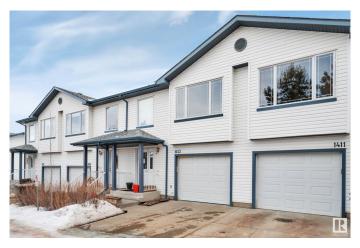

### \$240,000

2 Bedroom, 2.50 Bathroom, 1,492 sqft Condo / Townhouse on 0.00 Acres

Canon Ridge, Edmonton, AB

This well-located townhouse on Hermitage Road offers a great opportunity for first-time buyers and investors alike. Just minutes from the river valley, it provides easy access to walking trails, dog parks, and biking paths, making it perfect for those who love the outdoors. Inside, the open-to-above entrance creates a bright and airy feel. The kitchen serves as the centerpiece of the home, offering plenty of cabinetry and a spacious dining area. The primary bedroom includes a walk-through ensuite leading to a well-organized walk-in closet for added convenience. Additional features include a single attached garage with extra driveway parking and excellent access to Yellowhead Trail and Anthony Henday Drive for a quick commute anywhere in the city. Don't miss out on this fantastic opportunity!