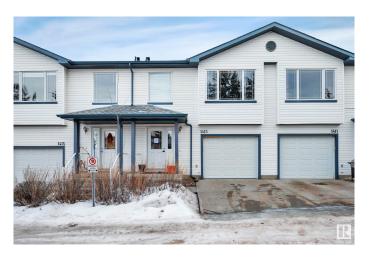

### \$240,000

2 Bedroom, 2.50 Bathroom, 1,492 sqft Condo / Townhouse on 0.00 Acres

Canon Ridge, Edmonton, AB

This well-located townhouse on Hermitage Road offers a great opportunity for first-time buyers and investors alike. Just minutes from the river valley, it provides easy access to walking trails, dog parks, and biking paths, making it perfect for those who love the outdoors. Inside, the open-to-above entrance creates a bright and airy feel. The kitchen serves as the centerpiece of the home, offering plenty of cabinetry and a spacious dining area. The primary bedroom includes a walk-through ensuite leading to a well-organized walk-in closet for added convenience. Additional features include a single attached garage with extra driveway parking and excellent access to Yellowhead Trail and Anthony Henday Drive for a quick commute anywhere in the city. Don't miss out on this fantastic opportunity!