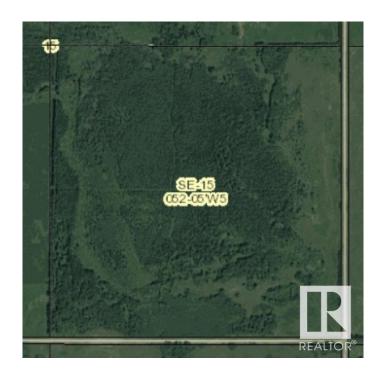

# \$425,000

0 Bedroom, 0.00 Bathroom, Rural on 160.00 Acres

None, Rural Parkland County, AB

Less than an hour west of Edmonton, 2 miles north of Highway 627, south of Lake Wabamun. Mostly treed quarter section, some pasture for animals. Make your own recreational escape or build a home where you can enjoy nature.

# **Community Information**

Address 52220 Range Road 52
Area Rural Parkland County

Subdivision None

City Rural Parkland County

County ALBERTA

Province AB

Postal Code T0E 2H0

#### **Exterior**

Exterior Features Fenced, Treed Lot