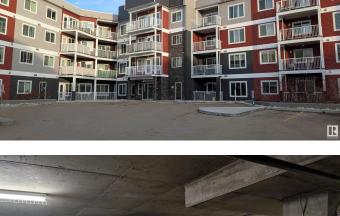

## \$279,000

2 Bedroom, 2.00 Bathroom, 1,100 sqft Condo / Townhouse on 0.00 Acres

Rutherford (Edmonton), Edmonton, AB

Top floor end unit. Two bedroom plus den with 1100 ft2. 9 foot ceiling insuite laundry extra large balcony. Kitchen featured quartz countertop, back splash, white cabinet and upgraded stainless steel appliances. Two titled parking stalls. One underground and one surface stall. Underground parking with huge storage cage Car wash bay. Walking distance to school and park. Quick access to Anthony Henday highway and public transportation. Building is well managed. Plenty of visitor parking.

Amenities Car Wash

Parking Heated, Stall, Underground

Interior

Interior Features ensuite bathroom

Appliances Dishwasher-Built-In, Dryer, Hood Fan, Microwave Hood Fan,

Refrigerator, Stove-Electric, Washer, Window Coverings

# of Stories 4
Stories 1

Has Basement Yes

Basement None, No Basement

**Exterior** 

Exterior Wood, Brick, Vinyl

Exterior Features Fenced, Landscaped, Low Maintenance Landscape

Roof Asphalt Shingles
Construction Wood, Brick, Vinyl
Foundation Concrete Perimeter