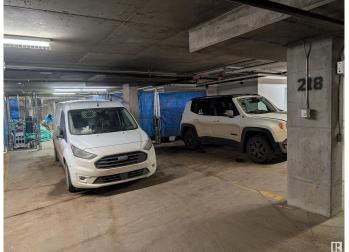

## \$279,000

2 Bedroom, 2.00 Bathroom, 1,100 sqft Condo / Townhouse on 0.00 Acres

Rutherford (Edmonton), Edmonton, AB

Top floor end unit. Two bedroom plus den with 1100 ft2. 9 foot ceiling insuite laundry extra large balcony. Kitchen featured quartz countertop, back splash, white cabinet and upgraded stainless steel appliances. Two titled parking stalls. One underground and one surface stall. Underground parking with huge storage cage Car wash bay. Walking distance to school and park. Quick access to Anthony Henday highway and public transportation. Building is well managed. Plenty of visitor parking.

Amenities Car Wash

Parking Heated, Stall, Underground

Interior

Interior Features ensuite bathroom

Appliances Dishwasher-Built-In, Dryer, Hood Fan, Microwave Hood Fan,

Refrigerator, Stove-Electric, Washer, Window Coverings