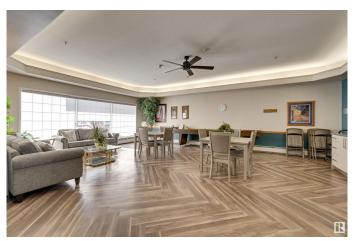

## \$249,800

2 Bedroom, 1.00 Bathroom, 1,040 sqft Condo / Townhouse on 0.00 Acres

Kensington, Edmonton, AB

Sunny south exposure from this 2 bedroom 1040 sq.ft. condo in SHEPHERD'S PLACE, a very desirable one of a kind 55+ complex with a cafeteria, beauty salon, wellness centre, games/social room, chapel, private courtyard & a bus at your doorstep. This condo offers an open concept with good size rooms, neutral colors & vinyl plank flooring. Included is the stove, hood fan, fridge, dishwasher, washer, dryer, window coverings & the furniture in the primary bedroom. The condo fees include cable, heat, water, building insurance & the amenities. Great atmosphere in the building with a friendly welcoming community with numerous activities such as exercise classes, yoga, walking clubs, bridge, shuffleboard, knitting, crafts, movie nights, church services & more. Enjoy a comfortable & active lifestyle in a vibrant & friendly community.

#### **Amenities**

Amenities Deck, Parking-Visitor, Recreation Room/Centre, Security Door, Social

Rooms, Storage-In-Suite, See Remarks

Parking See Remarks, No Parking