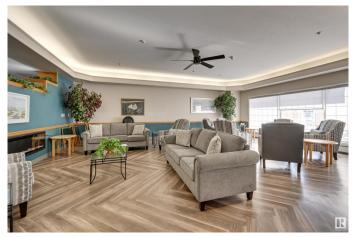

## \$249,800

2 Bedroom, 1.00 Bathroom, 1,040 sqft Condo / Townhouse on 0.00 Acres

Kensington, Edmonton, AB

Sunny south exposure from this 2 bedroom 1040 sq.ft. condo in SHEPHERD'S PLACE, a very desirable one of a kind 55+ complex with a cafeteria, beauty salon, wellness centre, games/social room, chapel, private courtyard & a bus at your doorstep. This condo offers an open concept with good size rooms, neutral colors & vinyl plank flooring. Included is the stove, hood fan, fridge, dishwasher, washer, dryer, window coverings & the furniture in the primary bedroom. The condo fees include cable, heat, water, building insurance & the amenities. Great atmosphere in the building with a friendly welcoming community with numerous activities such as exercise classes, yoga, walking clubs, bridge, shuffleboard, knitting, crafts, movie nights, church services & more. Enjoy a comfortable & active lifestyle in a vibrant & friendly community.

#### **Amenities**

Amenities Deck, Parking-Visitor, Recreation Room/Centre, Security Door, Social

Rooms, Storage-In-Suite, See Remarks

Parking See Remarks, No Parking