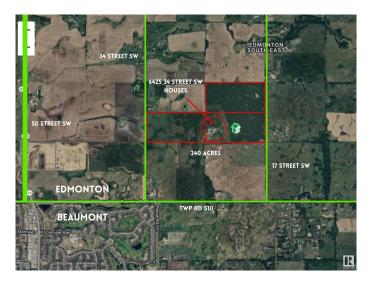

### \$10,000,000

0 Bedroom, 0.00 Bathroom, Single Family on 240.00 Acres

Edmonton South East, Edmonton, AB

Unparalleled Development Opportunity in SE Edmonton Prime 240-acre Parcel in the SE! This property comprises 3 separate 80-acre titled properties, totalling approx 240 acres. The land stretches from 34 St East to 17 St, providing a vast canvas for investment. Enjoy the convenience of being mins away from a range of shopping centres & amenities, with easy access to 41 Ave, 50 St SW and Ellerslie Rd. The location grants effortless access to both Edmonton's South and the neighbouring town of Beaumont. Anthony Henday Dr just a short 5-minute drive away, easy access to the QEII, International Airport, HWY 14, and HWY 21. Property includes a 3000 sqft modern house (2020-built) with attached garage, a 1467 sqft. renovated bungalow with detached garage, 1 original barn (1900-built), 1 heated shop (40'x80'), 1 Quonset (50'x100), 2 barns (100'x40' & 70'x25'), and multiple outbuildings. Discover the untapped potential of this stunning pieces of land, perfectly situated in SE Edmonton for residential development.

#### **Essential Information**

MLS® # E4424029 Price \$10,000,000

Bathrooms 0.00

Acres 240.00

Type Single Family

Sub-Type Vacant Lot/Land

Status Active

# **Community Information**

Address 6425 34 Street

Area Edmonton

Subdivision Edmonton South East

City Edmonton
County ALBERTA

Province AB

Postal Code T6X 2R8