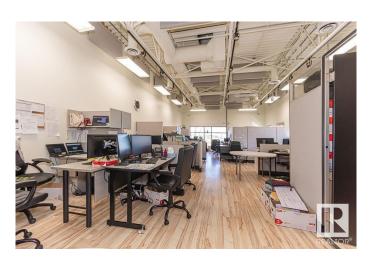

#### \$379,000

0 Bedroom, 0.00 Bathroom, Office on 0.00 Acres

Pylypow Industrial, Edmonton, AB

Welcome to this fully developed 1084 square foot second floor condominium office with building elevator access. This building is a 2 story concrete and steel construction built in 2010 and has second floor common area washrooms. Direct exposure to 50th street and 55 Avenue and easy access to Whitemud Drive and Anthany Henday Drive.