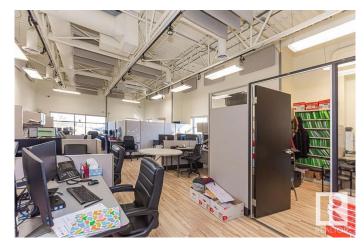

#### \$379,000

0 Bedroom, 0.00 Bathroom, Office on 0.00 Acres

Pylypow Industrial, Edmonton, AB

Welcome to this fully developed 1084 square foot second floor condominium office with building elevator access. This building is a 2 story concrete and steel construction built in 2010 and has second floor common area washrooms. Direct exposure to 50th street and 55 Avenue and easy access to Whitemud Drive and Anthany Henday Drive.