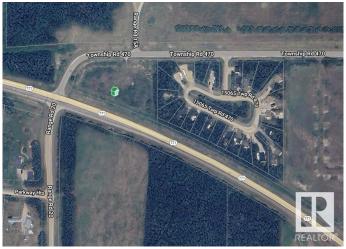

## **Community Information**

| Address     | Nw 31-46-1-w5           |
|-------------|-------------------------|
| Area        | Rural Wetaskiwin County |
| Subdivision | Village at Pigeon Lake  |
| City        | Rural Wetaskiwin County |
| County      | ALBERTA                 |
| Province    | AB                      |
| Postal Code | T0C 2C0                 |