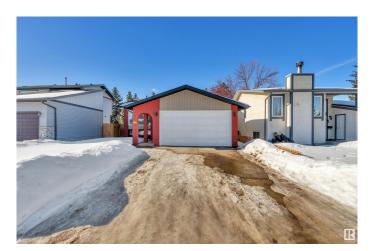

#### \$469,000

5 Bedroom, 3.00 Bathroom, 1,215 sqft Single Family on 0.00 Acres

Sakaw, Edmonton, AB

Welcome to this stunning, fully renovated home located in the prime neighborhood of Millwoods! This charming property offers a perfect blend of modern upgrades and classic appeal, featuring a beautiful color combination throughout the home. With bright, open spaces and tasteful finishes, it's a move-in-ready gem. Whether you're a first-time homebuyer or an investor, this home presents a fantastic opportunity. Currently the basement is rented out, it provides immediate income potential while offering long-term value. Located in a highly desirable area with convenient access to Millwood Town Centre, amenities, schools, parks, and public transportation, this property is sure to impress. Don't miss the chance to own in one of Millwood's most sought-after locations!

## **Essential Information**

MLS® # E4424613 Price \$469,000

Bedrooms 5

Bathrooms 3.00 Full Baths 3

Square Footage 1,215

Acres 0.00

Year Built 1979

Type Single Family

Sub-Type Detached Single Family

Style Bi-Level Status Active

### **Exterior**

Exterior Wood, Vinyl

Exterior Features Airport Nearby, Fenced, Golf Nearby, Playground Nearby, Public

Transportation

Roof Asphalt Shingles

Construction Wood, Vinyl

Foundation Concrete Perimeter