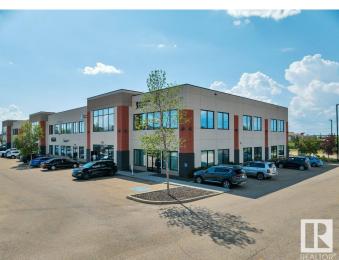

## \$540,000

0 Bedroom, 0.00 Bathroom, Office on 0.00 Acres

Ellerslie Industrial, Edmonton, AB

Explore up to 1,853 sq ft of meticulously designed office space on the second floor, featuring a thoughtful layout that includes a variety of rooms. This includes multiple offices, meeting room and staff room. This unique offering is perfect for businesses looking to establish a prominent presence in Edmonton's southwest area. Whether for sale or lease, this property provides an exceptional opportunity to secure a well-equipped workspace tailored to diverse business needs. Some furniture can be included.

# **Community Information**

| Address     | 208 2520 Ellwood Drive |
|-------------|------------------------|
| Area        | Edmonton               |
| Subdivision | Ellerslie Industrial   |
| City        | Edmonton               |