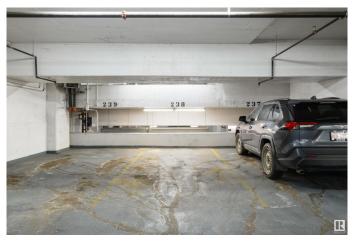

### \$32,500

0 Bedroom, 0.00 Bathroom, Condo / Townhouse on 0.00 Acres

Downtown (Edmonton), Edmonton, AB

Don't miss this rare opportunity to own a parking stall in the Ice District! This stall is located in the prestigious Ultima building in the heart of Edmonton's downtown core, and is within 100 feet of the elevator doors. Use it yourself or rent it out between \$275-\$300/mth. Low condo fees & property taxes are less than \$50/mth combined.

### **Amenities**

Parking Heated, Parkade, Underground, See Remarks