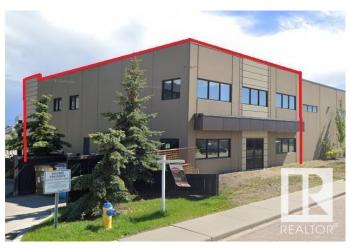

### \$788,000

0 Bedroom, 0.00 Bathroom, Business on 0.00 Acres

Hollick-Kenyon, Edmonton, AB

Brand New Daycare Opportunity located in Hollick Kenyon. Surrounded by high density residential and a short walk from Dr. Donald Massey School which is a K-9 institution. Approved from the City of Edmonton for 129 kids. The space is 6370 square feet across two levels. This center features large room sizes and adequate washrooms. One dedicated hand wash station per room. Center boasts high end commercial grade finishings which will ensure durability, two kitchens/staff rooms (one per level). There is a large playground space which is already fenced and prepped for finishes. Purchase price is for tenant improvements only and is on a Ten year Lease term.