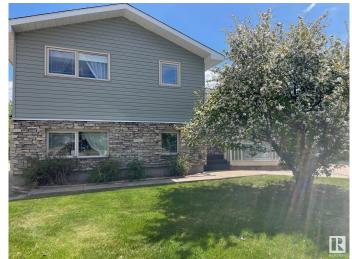

### \$434.900

4 Bedroom, 2.50 Bathroom, 1,286 sqft Single Family on 0.00 Acres

Millet, Millet, AB

This beautiful family home offers 4 bedrooms, 3 bathrooms and is located in a cul-de-sac backing on to green space/field. On the main floor you will find the formal living room, dining room and a kitchen with a breakfast nook that leads to a very spacious deck. Upper floor consists of the primary bedroom with an ensuite as well as 2 additional bedrooms and a full bathroom. Few steps down from the main floor is a very specious family room with a fireplace, 4th bedroom, bathroom and laundry facility. The final level/basement is partially done with lots of storage space or future development. There is a 2 car detached garage as well as an RV pad.. All appliances and window treatments are included.

#### **Exterior**

Exterior See Remarks, Vinyl

Exterior Features Landscaped, Park/Reserve

Roof Asphalt Shingles

Construction See Remarks, Vinyl

Foundation Slab