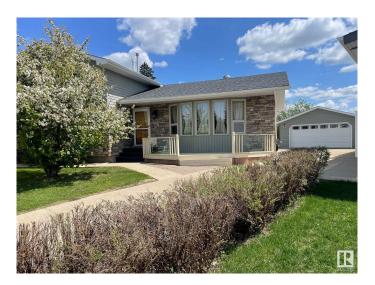

### \$434.900

4 Bedroom, 2.50 Bathroom, 1,286 sqft Single Family on 0.00 Acres

Millet, Millet, AB

This beautiful family home offers 4 bedrooms, 3 bathrooms and is located in a cul-de-sac backing on to green space/field. On the main floor you will find the formal living room, dining room and a kitchen with a breakfast nook that leads to a very spacious deck. Upper floor consists of the primary bedroom with an ensuite as well as 2 additional bedrooms and a full bathroom. Few steps down from the main floor is a very specious family room with a fireplace, 4th bedroom, bathroom and laundry facility. The final level/basement is partially done with lots of storage space or future development. There is a 2 car detached garage as well as an RV pad.. All appliances and window treatments are included.

#### **Exterior**

Exterior See Remarks, Vinyl

Exterior Features Landscaped, Park/Reserve

Roof Asphalt Shingles

Construction See Remarks, Vinyl

Foundation Slab