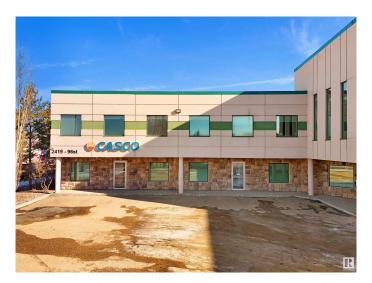

### \$1,365,000

0 Bedroom, 0.00 Bathroom, Industrial on 0.00 Acres

Parsons Industrial, Edmonton, AB

Prime industrial condo corner unit for sale at Bay Plaza 5, located at 2419 96 Street NW, Edmonton. This 6,729 SF unit features 4,780 SF of main floor space and 1,949 SF of mezzanine, including a developed main floor and second-level office area. The space is designed with a front office, office mezzanine, and a rear warehouse, making it suitable for a variety of industrial and business uses. The unit is equipped with two grade-level loading doors, high ceilings, and ample on-site parking, ensuring efficient operations and accessibility. Strategically located in Parsons Industrial, the property offers excellent connectivity to Anthony Henday Drive, Whitemud Drive, Calgary Trail, and major transportation routes. Surrounded by a wide range of retail amenities, including South Edmonton Common, the area provides convenient access to major retailers such as Walmart, Costco, IKEA, and The Home Depot, as well as numerous dining options, fuel stations, and essential services.

# **Exterior**

Exterior Block
Construction Block