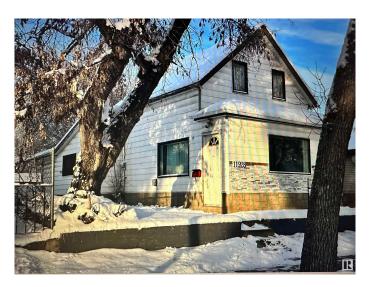

# \$188,000 - N/A, Edmonton

MLS® #E4425170

### \$188,000

2 Bedroom, 1.00 Bathroom, 896 sqft Single Family on 0.00 Acres

Montrose (Edmonton), Edmonton, AB

Please note\* property is sold "as is where is at time of possession―. No warranties or representations

Built in 1928

#### **Exterior**

Exterior Wood, Vinyl, See Remarks

Exterior Features Landscaped, Public Transportation, Schools, Shopping Nearby

Roof Asphalt Shingles

Construction Wood, Vinyl, See Remarks

Foundation See Remarks