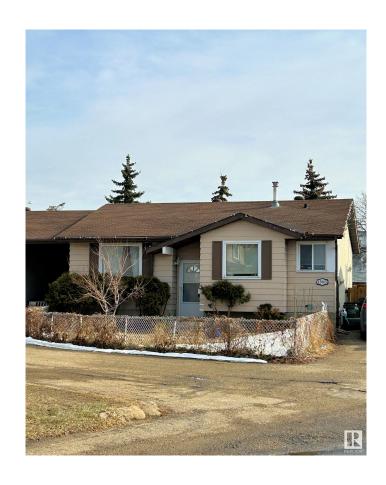

# \$225,000 - 13865 114 Street, Edmonton

MLS® #E4425251

## \$225,000

3 Bedroom, 1.00 Bathroom, 1,040 sqft Condo / Townhouse on 0.00 Acres

Carlisle, Edmonton, AB

Come view this affordable 3 Bedroom, 1 Bath Bungalow with finished basement and massive fully fenced yard with storage shed. All the privacy of a single family home, located within a quiet crescent location. This well laid out Home is close to schools, shopping, busing and recreation facilities. Easy access to downtown and the Edmonton Garrison, Low Condo Fees. The fully finished basement has a large laundry room, tons of storage, and a separate entrance. The great floor plan gives nearly 1900 sq ft of developed living space. Parking for at least 2 vehicles and more. Priced as a "Fixer Upper", this great property would be equally suited as a single family home or a great rental.