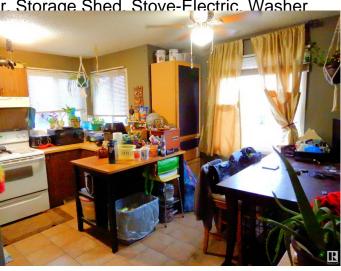

## \$225,000

3 Bedroom, 1.00 Bathroom, 1,040 sqft Condo / Townhouse on 0.00 Acres

Carlisle, Edmonton, AB

Come view this affordable 3 Bedroom, 1 Bath Bungalow with finished basement and massive fully fenced yard with storage shed. All the privacy of a single family home, located within a quiet crescent location. This well laid out Home is close to schools, shopping, busing and recreation facilities. Easy access to downtown and the Edmonton Garrison, Low Condo Fees. The fully finished basement has a large laundry room, tons of storage, and a separate entrance. The great floor plan gives nearly 1900 sq ft of developed living space. Parking for at least 2 vehicles and more. Priced as a "Fixer Upper", this great property would be equally suited as a single family home or a great rental.

Amenities Fire Pit, Patio

Parking 2 Outdoor Stalls

Interior

Appliances Dryer, Hood Fan, Refrigerator, Storage Shed, Stove-Flectric, Washer

Heating Forced Air-1, Natural Gas

Stories 2

Has Basement Yes

Basement Full, Finished