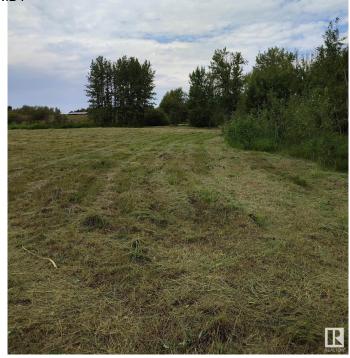

# \$149,900

0 Bedroom, 0.00 Bathroom, Rural on 5.36 Acres

None, Rural Lac Ste. Anne County, AB

Private partly treed 5.36 acres located not in subdivision 3 KM from Onoway with K to grade 12, all services & amenities. Build your dream home or shop with living space above. .Power & gas at property line. Quiet, private and clean country living!

## **Exterior**

Exterior Features Treed Lot, Partially Fenced