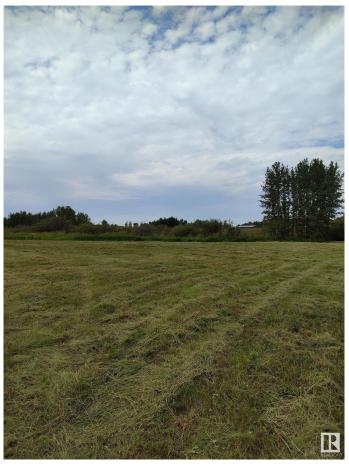

# \$149,900

0 Bedroom, 0.00 Bathroom, Rural on 5.36 Acres

None, Rural Lac Ste. Anne County, AB

Private partly treed 5.36 acres located not in subdivision 3 KM from Onoway with K to grade 12, all services & amenities. Build your dream home or shop with living space above. .Power & gas at property line. Quiet, private and clean country living!

## **Exterior**

Exterior Features Treed Lot, Partially Fenced