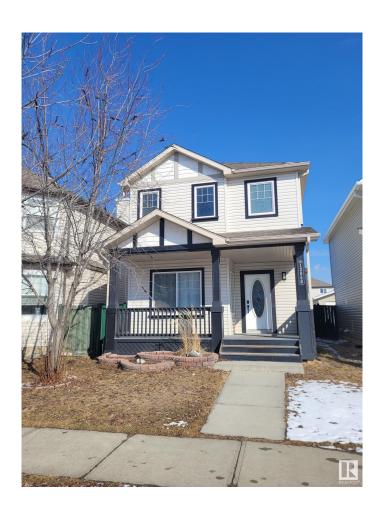

## \$479,900

3 Bedroom, 2.50 Bathroom, 1,250 sqft Single Family on 0.00 Acres

Rutherford (Edmonton), Edmonton, AB

Renovated immaculate beautiful 2 story house with a finished basement with laundry and a double detached garage. Open concept floor plan on the main floor, with a gas fireplace in the living room. 3 large bedrooms upstairs, all with walk in closets. The primary bedroom has an en-suite 4 piece bathroom and a larger walk in closet. Large backyard and an amazing double detached garage, in a quiet family friendly neighbourhood with all the amenities close by.

# **Amenities**

Amenities Deck, Front Porch

Parking Double Garage Detached

#### **Exterior**

Exterior Wood, Vinyl

Exterior Features Cul-De-Sac, Fenced, FI

Transportation, Schools, Sho

Roof Asphalt Shingles

Construction Wood, Vinyl

Foundation Concrete Perimeter