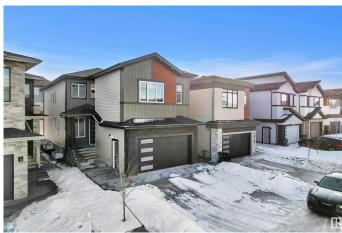

# \$869,000 - 1815 17 Avenue, Edmonton

MLS® #E4425679

## \$869,000

5 Bedroom, 4.00 Bathroom, 2,800 sqft Single Family on 0.00 Acres

Laurel, Edmonton, AB

Welcome to this stunning luxury home in the highly desirable community of Laurel! Thoughtfully designed with premium upgrades, this home features an open-to-above entry and two spacious living roomsâ€"perfect for family gatherings. The main floor boasts a spice kitchen, a full bedroom, and a full bathroom for added convenience. The extended kitchen includes an additional sink, and a large mudroom offers direct access from the garage. Upstairs, you'II find 4 well-appointed bedrooms, including a lavish master suite, a mini-master, and two additional bedrooms connected by a Jack and Jill bathroom. This home is designed for comfort, elegance, and functionalityâ€"ideal for a growing family!

## **Exterior**

Exterior Wood, Stone, Vinyl

Exterior Features Airport Nearby, Playground Nearby, Public Transportation, Schools,

**Shopping Nearby** 

Roof Asphalt Shingles

Construction Wood, Stone, Vinyl

Foundation Concrete Perimeter