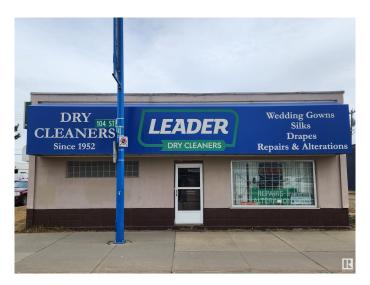

## \$425,000

0 Bedroom, 0.00 Bathroom, Retail on 0.00 Acres

Strathcona Junction, Edmonton, AB

DC1 zoned, 2400 square foot building available on high traffic thoroughfare! Currently occupied by tenant. Opportunity to redevelop or re-tenant and hold as income property.

Built in 1951

### **Exterior**

Exterior Block
Construction Block