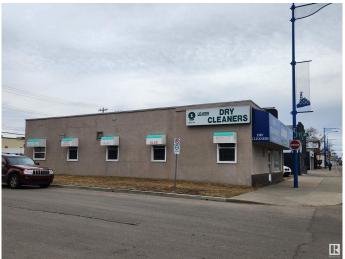

## \$425,000

0 Bedroom, 0.00 Bathroom, Retail on 0.00 Acres

Strathcona Junction, Edmonton, AB

DC1 zoned, 2400 square foot building available on high traffic thoroughfare! Currently occupied by tenant. Opportunity to redevelop or re-tenant and hold as income property.

Built in 1951

### **Exterior**

Exterior Block
Construction Block