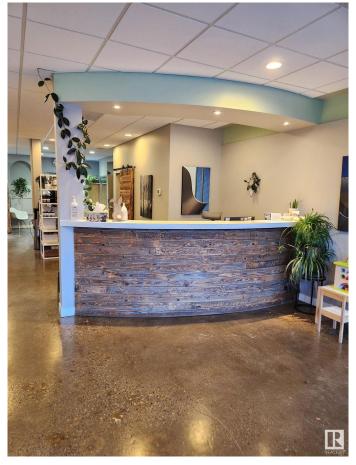

#### \$299,000

0 Bedroom, 0.00 Bathroom, Business on 0.00 Acres

Westmount, Edmonton, AB

Your opportunity to own a turn key chiropractic clinic in Glenora/downtown area. Recently renovated, it offers 1440 sq. ft., 6 billable rooms, gorgeous reception area, and attractive lease. Lease is \$25/s. ft. + O.C. Parking available in back of building and on street. Situated directly on bus route. Start earning revenue on day one with current revenue streams from established practitioners from a variety of disciplines. Build/move your practice with ease. Ideal for chiropractors, massage therapists, physiotherapists, naturopaths, psychologist.