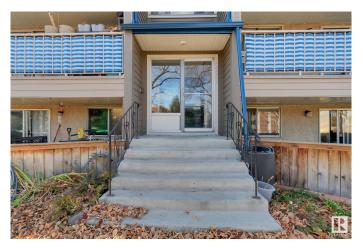

#### \$100,000

2 Bedroom, 1.00 Bathroom, 883 sqft Condo / Townhouse on 0.00 Acres

Queen Mary Park, Edmonton, AB

This charming ground-floor, 2-bedroom condo in the desirable Mark II building offers a bright and contemporary living space. Recently updated with newer appliances in kitchen and laundry, new taps/faucets and lighting. The unit also features the convenience of an in-suite washer and dryer, along with ample storage space. Perfectly located in downtown, it's within walking distance of Grant MacEwan University and just minutes from NAIT. Situated in a peaceful, safe and well-maintained building, this condo provides the ideal blend of comfort and convenience. Whether you're looking for a starter home, a student residence, or a rental property, this move-in-ready gem is a fantastic opportunity!

### **Exterior**

Exterior Wood, Stucco

Exterior Features Fenced, Low Maintenance Landscape, Playground Nearby, Public

Transportation, Schools, Shopping Nearby

Roof Tar & T

Construction Wood, Stucco

Foundation Concrete Perimeter