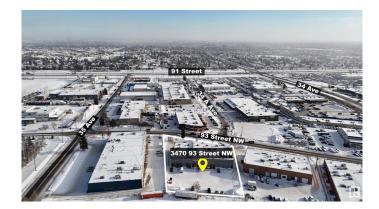

## **Community Information**

| Address     | 3472 93 St                 |
|-------------|----------------------------|
| Area        | Edmonton                   |
| Subdivision | Strathcona Industrial Park |
| City        | Edmonton                   |