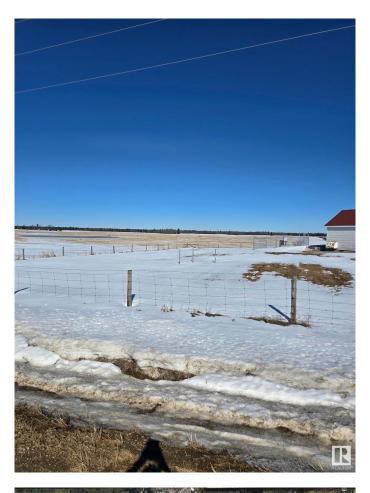

### \$1,899,999

0 Bedroom, 0.00 Bathroom, Single Family on 0.00 Acres

Edmonton South West, Edmonton, AB

Great investment parcel, recent zoneing changes, from ag to future non- residential, part of the RABBIT HILLD DISTRICT PLAN, IN THE CITY OF EDMONTON, this 77.59 Acres. Perfect long-term hard asset investment potential for future development as southwest Edmonton expands. Close proximity to Edmonton's 77.59 Acres. Perfect longprestigious North Saskatchewan River Valley; Seller will entertain a Vendor Take-Back Mortgage; Relatively flat topography with great farmland potential; Estimated Driving Times: 12 minutes to Edmonton International Airport (YEG), 8 Minutes to Nisku, Alberta, 7 minutes to Rabbit Hill Snow Resort, 4 minute to Devon, Alberta. Legal Address: 1523717; 1; 2/ Zoning: AES (Agricultural Edmonton South). Seller open to selling adjacent 78.58 Acres. Buyer's to confirm information during their due diligence. Information herein and auxiliary information subject to becoming outdated in time, change, and/or deemed reliable but not guaranteed. Buyer to confirm information during their Due Diligence.

### **Exterior**

Exterior Features Flat Site