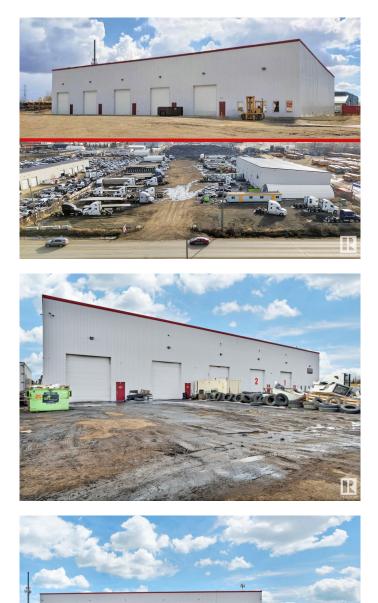

### \$6,500,000

0 Bedroom, 0.00 Bathroom, Industrial on 0.00 Acres

Southeast Industrial (Edmonton), Edmonton, AB

Prime Industrial Property on 34 St offers a ı16,200 SF multi-bay warehouse on a 4.81-Acre lot, boasting a low site coverage ratio of just 7.6%â€" providing a versatile opportunity for owner-users or investors seeking a multi-tenant asset. The fully graveled and fenced yard provides excellent functionality for storage, fleet parking, or industrial operations. Designed for efficiency, the building includes five (5) grade loading doors (14â€<sup>™</sup> x 16â€<sup>™</sup>), 3-phase power supply, and impressive ceiling heights of 33 feet in the front and 26 feet in the back. With minimal office buildout, this property prioritizes efficient warehouse and yard space. Conveniently located with direct access from 34 Street, and positioned between Sherwood Park Freeway and Whitemud Drive, it offers seamless connectivity and is just 5 minutes from Anthony Henday Drive. Don't miss this rare opportunity to secure a well-positioned industrial property with excellent access and flexibility. Close to all Amenities & Shopping Centre. Must See !!!!!