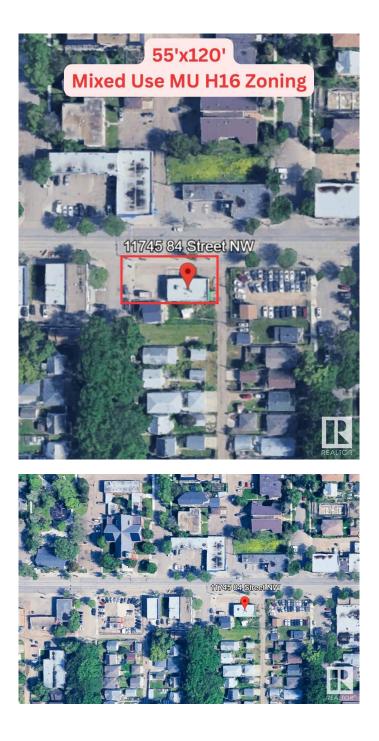

# \$690,000 - 11745 84 Street, Edmonton

MLS® #E4427323

### \$690,000

0 Bedroom, 0.00 Bathroom, Retail on 0.00 Acres

Parkdale (Edmonton), Edmonton, AB

Mixed Use Corner Lot 55'x120' w/ free standing cinder block building. It is currently demised to two bays 1,000sqft each, separately metered. There are two restaurants operating in the spaces currently. West sided bay - equipment negotiable for a turnkey pizza restaurant. Great investment opportunity for today & as a long term opportunity for future redevelopment.

## **Community Information**

| Address     | 11745 84 Street     |
|-------------|---------------------|
| Area        | Edmonton            |
| Subdivision | Parkdale (Edmonton) |
| City        | Edmonton            |
| County      | ALBERTA             |
| Province    | AB                  |
| Postal Code | T5B 3C2             |