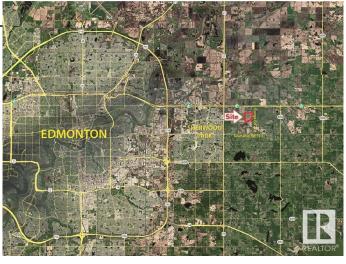

# \$3,725,000 - W. Side Of 224 Half-mile South Of Yellowhead, Sherwood Park

MLS® #E4427420

#### \$3,725,000

0 Bedroom, 0.00 Bathroom, Land Commercial on 0.00 Acres

None, Sherwood Park, AB

- Near New areas of Cambrian and Bremner will reshape this area with massive potential for this site!! - Trunk Lines for Sanitary & Water are Nearby! - 4 Miles East of Sherwood Park!