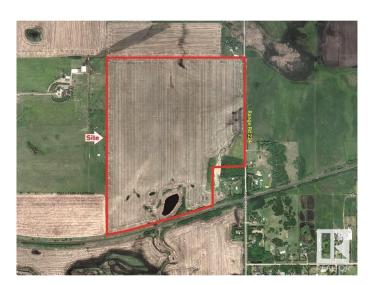

#### \$3,725,000

0 Bedroom, 0.00 Bathroom, Land Commercial on 0.00 Acres

None, Sherwood Park, AB

- Near New areas of Cambrian and Bremner will reshape this area with massive potential for this site!! - Trunk Lines for Sanitary & Water are Nearby! - 4 Miles East of Sherwood Park!

### **Community Information**

Address W. Side Of 224 Half-mile Sou

Area Sherwood Park

Subdivision None

City Sherwood Park

County ALBERTA

Province AB

Postal Code T8E 2K4