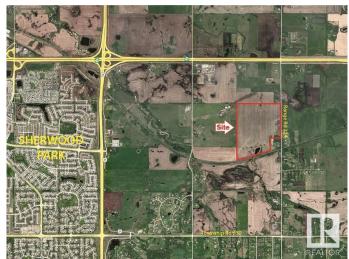

#### \$3,725,000

0 Bedroom, 0.00 Bathroom, Land Commercial on 0.00 Acres

None, Sherwood Park, AB

- Near New areas of Cambrian and Bremner will reshape this area with massive potential for this site!! - Trunk Lines for Sanitary & Water are Nearby! - 4 Miles East of Sherwood Park!

### **Community Information**

Address W. Side Of 224 Half-mile Sou

Area Sherwood Park

Subdivision None

City Sherwood Park

County ALBERTA

Province AB

Postal Code T8E 2K4