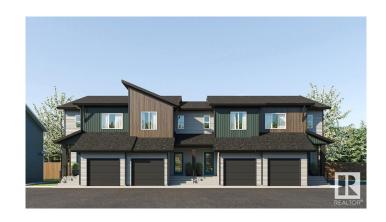

## \$361,900

3 Bedroom, 2.50 Bathroom, 1,286 sqft Condo / Townhouse on 0.00 Acres

Mattson, Edmonton, AB

Boasting a single-attached garage and an option for potential future basement development, the Nova is perfectly poised for first-time home buyers, young professionals, and those who appreciate maximized, purposeful square footage. NOVA FEATURES: Coastal Contemporary Exterior Warm and Inviting Front Foyer Spacious Kitchen with a Flush Eating Bar Open-Concept Dining Nook + Living Room Cozy Loft + 3 Bedrooms Upstairs 3-piece Primary Ensuite + Walk-in Closet. Photos are representative.