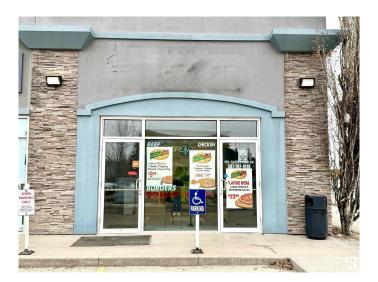

## \$199,000

0 Bedroom, 0.00 Bathroom, Business on 0.00 Acres

Ellerslie, Edmonton, AB

Prime turnkey food-related business opportunity at Ellerslie & Parsons Road! This 1,279 SF space is easily convertible into any cuisine, featuring a 10-foot canopy, a walk-in cooler, and many more with options for both takeaway and seating with minor modifications. Located in a high-traffic, busy plaza alongside Starbucks and The Canadian Brewhouse, this space offers excellent visibility and customer flow, making it ideal for a restaurant, café, Bakery or any food venture.