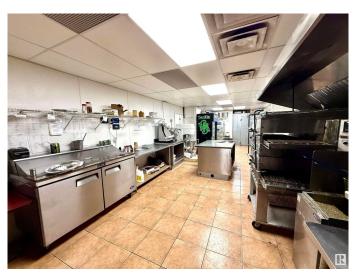

## \$199,000

0 Bedroom, 0.00 Bathroom, Business on 0.00 Acres

Ellerslie, Edmonton, AB

Prime turnkey food-related business opportunity at Ellerslie & Parsons Road! This 1,279 SF space is easily convertible into any cuisine, featuring a 10-foot canopy, a walk-in cooler, and many more with options for both takeaway and seating with minor modifications. Located in a high-traffic, busy plaza alongside Starbucks and The Canadian Brewhouse, this space offers excellent visibility and customer flow, making it ideal for a restaurant, café, Bakery or any food venture.