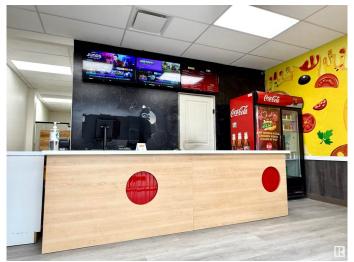

## \$199,000

0 Bedroom, 0.00 Bathroom, Business on 0.00 Acres

Ellerslie, Edmonton, AB

Prime turnkey food-related business opportunity at Ellerslie & Parsons Road! This 1,279 SF space is easily convertible into any cuisine, featuring a 10-foot canopy, a walk-in cooler, and many more with options for both takeaway and seating with minor modifications. Located in a high-traffic, busy plaza alongside Starbucks and The Canadian Brewhouse, this space offers excellent visibility and customer flow, making it ideal for a restaurant, café, Bakery or any food venture.