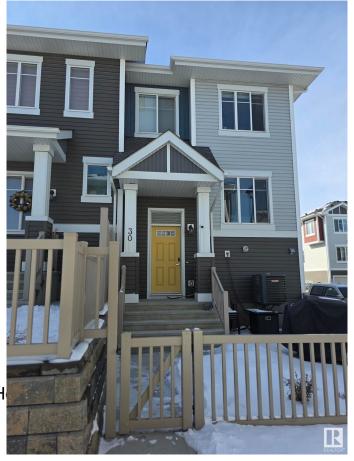

# \$359,900 - 30 2905 141 Street, Edmonton

MLS® #E4428102

#### \$359,900

2 Bedroom, 2.50 Bathroom, 1,256 sqft Condo / Townhouse on 0.00 Acres

Chappelle Area, Edmonton, AB

Welcome to this stunning open-concept townhome in the sought-after community of Chappelle! This 2 bedroom, 2.5 bathroom home offers a private fenced yard, an attached 2-car garage, in-suite laundry, low condo fees, and the comfort of Air Conditioning. The unit features a spacious living room, modern kitchen, two bedrooms with attached full bathroom, and plenty of storage. With quality finishes, stainless steel appliances, and laminate flooring. Perfectly located, you're steps away from serene ponds, walking trails, and community gardens, with easy access to schools, transit, and the Henday. Residents also enjoy access to Chappelle Gardens' recreation centre, skating rink, and more.

## **Community Information**

Address 30 2905 141 Street

Area Edmonton

Subdivision Chappelle Area

City Edmonton
County ALBERTA

Province AB

Postal Code T6W 3W4