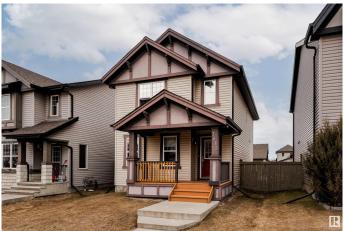

#### \$474,900

3 Bedroom, 2.50 Bathroom, 1,409 sqft Single Family on 0.00 Acres

Tamarack, Edmonton, AB

Very well maintained, 1409sqft, fully developed home in desirable Tamarack! One block to K-9 Blair McPherson school. The main floor features a spacious living room with a gas fireplace, kitchen and dining area as well as a powder room. Recently replaced fridge and stove in the kitchen. Upstairs you find the large primary bedroom with a walk-in closed and full ensuite bathroom. There are also 2 good size additional bedrooms and another full bath. Fully finished basement has tons of space with new washer/dryer. Rounding out the home is central AC and a heated garage, large enough for a truck, with 220 power. The yard is fully landscaped and fenced and has a large deck with gas line, perfect for summer BBQs! Great location closed to shopping, and schools with easy access to the Whitemud and Henday!