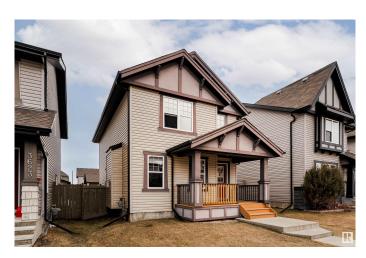

#### \$474,900

3 Bedroom, 2.50 Bathroom, 1,409 sqft Single Family on 0.00 Acres

Tamarack, Edmonton, AB

Very well maintained, 1409sqft, fully developed home in desirable Tamarack! One block to K-9 Blair McPherson school. The main floor features a spacious living room with a gas fireplace, kitchen and dining area as well as a powder room. Recently replaced fridge and stove in the kitchen. Upstairs you find the large primary bedroom with a walk-in closed and full ensuite bathroom. There are also 2 good size additional bedrooms and another full bath. Fully finished basement has tons of space with new washer/dryer. Rounding out the home is central AC and a heated garage, large enough for a truck, with 220 power. The yard is fully landscaped and fenced and has a large deck with gas line, perfect for summer BBQs! Great location closed to shopping, and schools with easy access to the Whitemud and Henday!