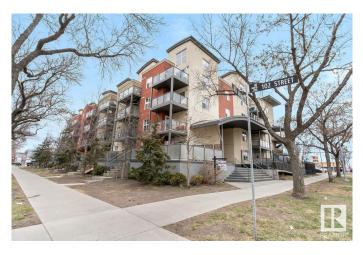

## \$135,000 - 308 10118 106 Avenue, Edmonton

MLS® #E4428363

## \$135,000

1 Bedroom, 1.00 Bathroom, 585 sqft Condo / Townhouse on 0.00 Acres

Central Mcdougall, Edmonton, AB

Nestled in the heart of downtown Edmonton, this cozy 1-bedroom condo exudes a charming vintage vibe. As you enter, you're greeted by a warm and inviting living space. The kitchen is spacious and has lots of storage space. The bedroom is a peaceful retreat, featuring ample space for a comfortable bed and storage. Large windows allow natural light to filter in, creating a bright and airy atmosphere that enhances the cozy feel of the space. One of the highlights of this condo is the in-suite laundry tucked away discreetly. It is located in a prime spot, you'll find yourself surrounded by Edmonton's vibrant downtown scene, with shops, cafes, and entertainment venues just steps away.

| Sub-Type<br>Style<br>Status  | Lowrise Apartment<br>Single Level Apartment<br>Active                                             |  |
|------------------------------|---------------------------------------------------------------------------------------------------|--|
| Community Information        |                                                                                                   |  |
| Address 308 10118 106 Avenue |                                                                                                   |  |
| Area                         | Edmonton                                                                                          |  |
| Subdivision                  | Central Mcdougall                                                                                 |  |
| City                         | Edmonton                                                                                          |  |
| County                       | ALBERTA                                                                                           |  |
| Province                     | AB                                                                                                |  |
| Postal Code                  | T5H 0B8                                                                                           |  |
| Amenities                    |                                                                                                   |  |
| Amenities                    | On Street Parking, Deck, Detectors Smoke, No Smoking Home,<br>Parking-Visitor, Storage-In-Suite   |  |
| Parking                      | Heated, Underground                                                                               |  |
| Interior                     |                                                                                                   |  |
| Appliances                   | Dishwasher-Built-In, Dryer, Refrigerator, Stove-Electric, Washer, Window Coverings, TV Wall Mount |  |
| Heating                      | Forced Air-1, Natural Gas                                                                         |  |
| # of Stories                 | 4                                                                                                 |  |
| Stories                      | 1                                                                                                 |  |
| Has Basement                 | Yes                                                                                               |  |
| Basement                     | None, No Basement                                                                                 |  |
| Exterior                     |                                                                                                   |  |
| Exterior                     | Stone, Stucco                                                                                     |  |
| Exterior Features            | Park/Reserve, Playground Nearby, Public Transportation, Schools, Shopping Nearby, View Downtown   |  |
| Roof                         | Asphalt Shingles                                                                                  |  |
| Construction                 | Stone, Stucco                                                                                     |  |
| Foundation                   | Concrete Perimeter                                                                                |  |
| Additional Information       |                                                                                                   |  |