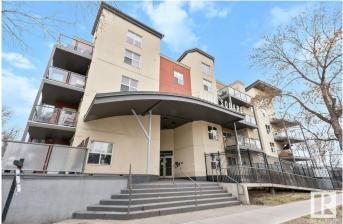

## \$135,000 - 308 10118 106 Avenue, Edmonton

MLS® #E4428363

## \$135,000

1 Bedroom, 1.00 Bathroom, 585 sqft Condo / Townhouse on 0.00 Acres

Central Mcdougall, Edmonton, AB

Nestled in the heart of downtown Edmonton, this cozy 1-bedroom condo exudes a charming vintage vibe. As you enter, you're greeted by a warm and inviting living space. The kitchen is spacious and has lots of storage space. The bedroom is a peaceful retreat, featuring ample space for a comfortable bed and storage. Large windows allow natural light to filter in, creating a bright and airy atmosphere that enhances the cozy feel of the space. One of the highlights of this condo is the in-suite laundry tucked away discreetly. It is located in a prime spot, you'll find yourself surrounded by Edmonton's vibrant downtown scene, with shops, cafes, and entertainment venues just steps away.

| Sub-Type<br>Style<br>Status  | Lowrise Apartment<br>Single Level Apartment<br>Active                                             |  |
|------------------------------|---------------------------------------------------------------------------------------------------|--|
| Community Information        |                                                                                                   |  |
| Address 308 10118 106 Avenue |                                                                                                   |  |
| Area                         | Edmonton                                                                                          |  |
| Subdivision                  | Central Mcdougall                                                                                 |  |
| City                         | Edmonton                                                                                          |  |
| County                       | ALBERTA                                                                                           |  |
| Province                     | AB                                                                                                |  |
| Postal Code                  | T5H 0B8                                                                                           |  |
| Amenities                    |                                                                                                   |  |
| Amenities                    | On Street Parking, Deck, Detectors Smoke, No Smoking Home,<br>Parking-Visitor, Storage-In-Suite   |  |
| Parking                      | Heated, Underground                                                                               |  |
| Interior                     |                                                                                                   |  |
| Appliances                   | Dishwasher-Built-In, Dryer, Refrigerator, Stove-Electric, Washer, Window Coverings, TV Wall Mount |  |
| Heating                      | Forced Air-1, Natural Gas                                                                         |  |
| # of Stories                 | 4                                                                                                 |  |
| Stories                      | 1                                                                                                 |  |
| Has Basement                 | Yes                                                                                               |  |
| Basement                     | None, No Basement                                                                                 |  |
| Exterior                     |                                                                                                   |  |
| Exterior                     | Stone, Stucco                                                                                     |  |
| Exterior Features            | Park/Reserve, Playground Nearby, Public Transportation, Schools, Shopping Nearby, View Downtown   |  |
| Roof                         | Asphalt Shingles                                                                                  |  |
| Construction                 | Stone, Stucco                                                                                     |  |
| Foundation                   | Concrete Perimeter                                                                                |  |
| Additional Information       |                                                                                                   |  |